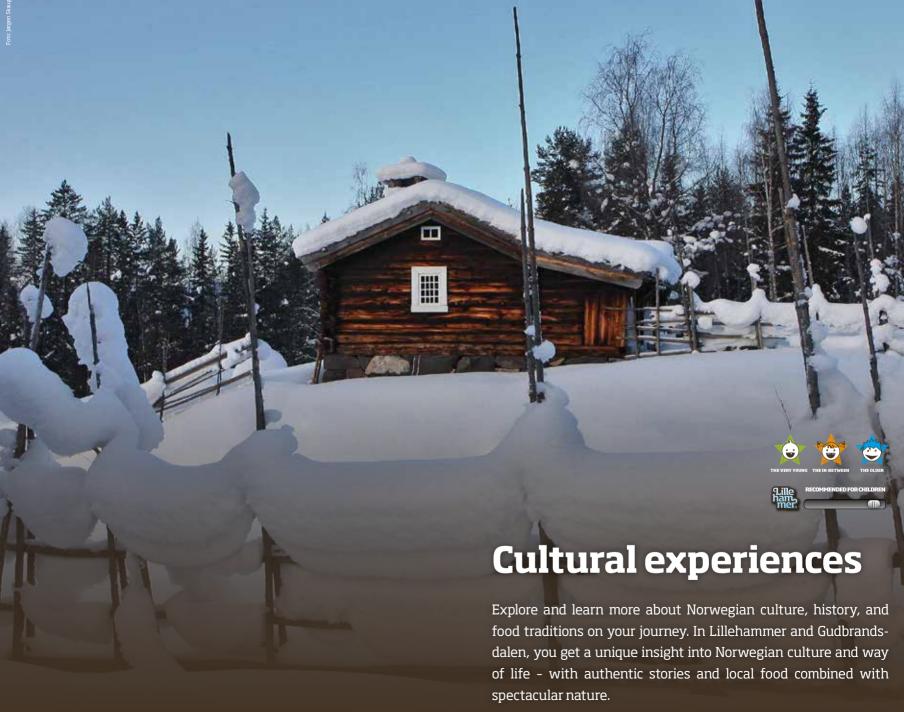

### PROTECT NATURE, also when skiing!

Visit Lillehammer has status as a sustainable destination, and strives to ensure that its visitors get to experience clean and pristine nature, get to know local culture and traditions, and get to taste local specialities.

The right to roam allows us the freedom to experience and make use of our countryside and wilderness. On skis, you are free to use the groomed tracks or follow your own trails. You may stop for a break as you please, but stay at a respectful distance from people's homes and cabins and show consideration for other skiers. Remember to clear up after yourself, and do not leave litter in naturel You may light a fire when out and about, but use dead branches only for firewood and take care not to damage the trees. Respect the wildlife.