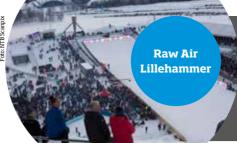

#### Raw Air Lillehammer

Raw Air is a thrilling ski jumping tournament taking place at four different locations. Lillehammer will be visited by the world's best ski jumpers on Monday 9 and Tuesday 10 March. This year, for the first time ever, the women will also take part in Raw Air. Lots of people and a brilliant atmosphere guaranteed.