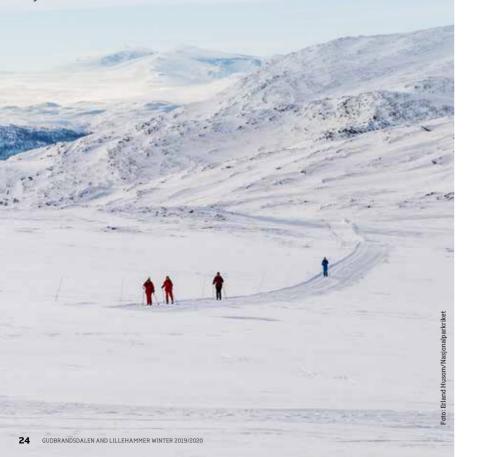

# Europe's best skiing experiences

A proper "ski expedition" across vast expanses dressed in white. Do you dream of exploring high mountains, pristine plateaus, and birch-tree forests – all in their winter splendour, and all in one exciting trip? Combined with overnight stays at traditional hotels or mountain lodges? As you reach your destination for the day, you are served a delicious dinner before you turn in for a good night's sleep. The next morning, a new leg of your winter adventure awaits.

#### The Troll Trail from Høvringen to Lillehammer (170 km)

Does cross-country skiing across snowclad mountain ranges, where you conquer miles of ski trails in a diverse landscape and stay at traditional hotels or mountain lodges, sound tempting?

- Then the Troll Trail from Rondane and Høvringen to Lillehammer would be the ideal choice for you!
- Through the majestic Rondane National Park in the north, and via a gentler mountain terrain to the Olympic city of Lillehammer in the south.
- 7-day trip with daily legs of 22-38 km.
- Best suited for experienced skiers with a good fitness level.
- The trail is normally way-marked from 15 February until Easter.
- Along the stretch Kvamsfjellet Venabygdsfjellet, you should expect having to make your own tracks.
- The trail is only partially groomed, and touring skis with metal edges are recommended.