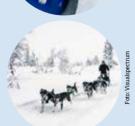

#### Dog sledding

Dog sledding is a wonderful way in which to experience nature in the company of animals. Try this wonderful activity with eager-to-go Alaska Huskies in beautiful mountain scenery. Ideal for both adults and children.

#### Siusigen Husky Tours

Try dog sledding with friendly Alaskan Huskies through the stunning mountain landscape at Sjusjøen, an amazing experience interacting with animals. All guests older than 13 years old may control the sled with 6-8 dogs. Instructions will be given beforehand and our guide will join in a leading sled. Our tours are 6, 15 or 30km. After touring you will make your own popular bread twists on the fire and enjoy warm drinks in our warm layyu. We are situated 2 hrs from Oslo and 30 mins from Lillohammor