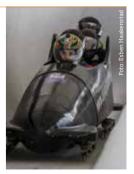

#### **Lillehammer Olympic Bobsleigh and Luge Track**

Feel the adrenaline rush as you try an Olympic activity at Lillehammer Olympic Bobsleigh and Luge Track. Older children (from age 10) can enjoy a ride down the track in a bobraft reaching speeds up to 100 km/h. Page 31

#### Opening hours:

Thursday and Friday: 13.00-18.00, Saturday and Sunday: 11.00-13.00

Prices: www.lekeland.no

Adress: Hundervegen 39, 2636 Øyer

Tel. 61 28 55 00 www.lekeland.no

Are you ready for an adrenalin-filled experience? As the only bobsleigh run in Scandinavia, the Lillehammer Olympic Sliding Centre offers activities for speed-lovers in a real Olympic track. Here you can have a ride with the bobraft, a fun rubber bobsleigh which seats 5-6 passengers and speeds of up to 100km/hr. Age limit is 10 years if accompanied by an adult, 12 to ride alone. For the toughest we offer taxibob/4-man bobsleigh. This is a real competition bobsled which seats 3 passengers plus pilot. It takes you down the icy track at speeds of up to 120 km/hr, making you feel the pressure of 5g on your body. Helmets and safety instructions is provided before setting off. Age limit 16 years.