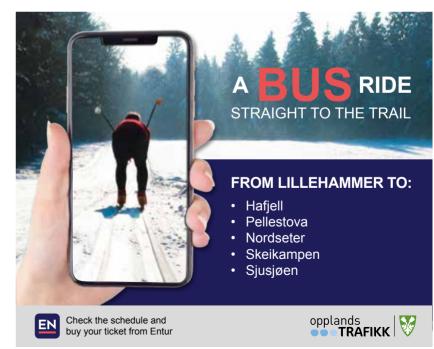

# Magical ski trips from mountain to mountain

With Lillehammer as starting point, you can choose between several spectacular ski trips leading from one mountain to another. Creaking snow beneath your skis, the enchanting winter light, and clean, fresh air in your lungs – a ski trip in the mountain is therapy for the soul! Remember to bring hot chocolate and sandwiches, and maybe some firewood. Daily ski bus services from Lillehammer to Sjusjøen, Nordseter, Hafjell, and Skeikampen.

#### Easy with the ski-bus service

The ski bus offers the opportunity to enjoy some excellent skiing from one mountain area to another, without having to pick up your car. It just requires a bit more planning. From Lillehammer, there are several departures daily to Siusiøen, Nordseter, Hafiell, and Skeikampen.

Another option is the 11.20 bus from Lillehammer to Sjusjøen, and then return by bus from Nordseter or Pellestova/Hafjell.

Download the journey planner ENTUR to your mobile, check bus and train services across the country and buy tickets for your journey.

Take the ski bus from Lillehammer to Skeikampen at 9.15 or 10.15, and return from Skeikampen at 15.40 (weekdays) or 16.40.

Download the journey planner ENTUR to your mobile, check bus and train services across the country and buy tickets for your journey.