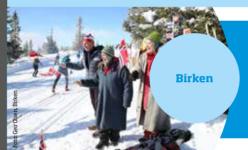

#### Birken Skifestival 14.-21.March

Birkebeinerrennet will be organized for the 82nd time on March 21, 2020. Birken is a natural target to train for throughout the season, and to keep moving towards the finishing line is the most important. Last year, some 17 000 people took part in a Birkebeiner event. Every single race ran without a hitch, and with happy and satisfied participants.