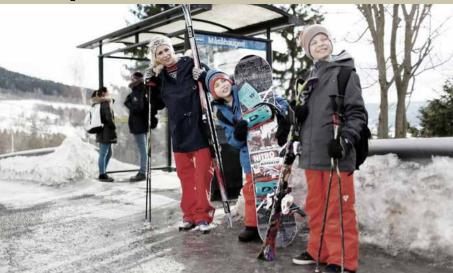

# Magical ski trips from mountain to mountain

With Lillehammer as starting point, you can choose between several spectacular ski trips leading from one mountain to another. Creaking snow beneath your skis, the enchanting winter light, and clean, fresh air in your lungs – a ski trip in the mountain is therapy for the soul! Remember to bring hot chocolate and sandwiches, and maybe some firewood. Daily ski bus services from Lillehammer to Sjusjøen, Nordseter, Hafjell, and Skeikampen.

#### Easy with the ski-bus service

The ski bus offers the opportunity to enjoy some excellent skiing from one mountain area to another, without having to pick up your car. It just requires a bit more planning. From Lillehammer, there are several departures daily to Siusiøen, Nordseter, Hafiell, and Skeikampen.

#### Hafjell - Nordseter/Sjusjøen - 13 km/18 km

From Lillehammer town centre, Hafjell is within easy reach with the ski bus. Take the gondola to Mosetertoppen, put on your skis, and pick up the cross-country trails. There is a slight climb up to Hafjell. Stop for a break at Pellestova before you continue across the mountain. The shortest route from Pellestova to Nordseter follows Reinsvannet by the foot of Nevelfjell. The longest trail leads via Ytre Reina. You can then continue to Sjusjøen, or ski all the way to Lillehammer town centre (29 km). Both Nordseter and Sjusjøen offer a ski bus service back to Lillehammer

#### From Nordseter to Sjusjøen or Hafjell - 5 to 25 km

The bus to Nordseter departs from Lillehammer Skysstasjon at 10.00. From Nordseter, there are several trails towards Sjusjøen or Pellestova/Hafjell to choose from. Find the one that suits you best – distances range from 5 km to approx. 25 km. When you have reached your destination, return by bus from Sjusjøen Ski Arena at 14.05 or 16.05 or from Pellestova at 15:55.