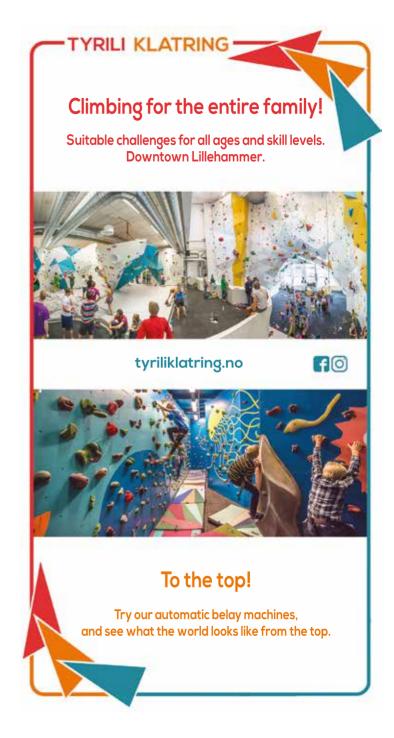

#### 9 Tvrili Climbing Centre

Welcome to one of Norway's most amzing climbing centres. Located in downtown Lillehammer, our climbing centre offers vertical experiences for all ages. The centre houses walls for junior climbers, bouldering, 15 m high climbing walls, auto belays. If you just want to try out climbing for the first time, our instructors will be happy to assist. The climbing centre houses a small shop where you can buy climbing clothing and equipment, and a chance to sit down and enjoy a cup of coffee.

Opening hours and prices: www.tvriliklatring.no Adress: Anders Johansens veg 10, 2615 Lillehammer Tel: (+47) 47 47 40 03

www.tvriliklatring.no

Opening hours: Wed-Fri 15:30-19:30, Sat 12:30-20:00 Prices: Adults 350, - Students 300, - Children 250, -Adress: Fåbberggata 115, Lillehammer 2615 Tel: (+47) 94 11 33 33