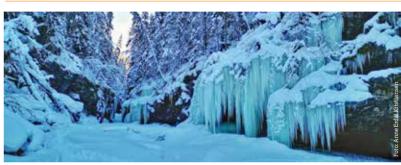

#### **Hunderfossen Winterpark Park**

Hunderfossen Winter Park During winter, Hunderfossen Adventure Park is transformed into an enchanting winter wonderland of snow and ice. By the beautiful Fai - rytale Castle, you will find the majestic Ice Cathedral and the Snow Hotel with spectacular ice and snow decorations. Activities for all age groups, such as snow rafting, snowmobile, fairytale castle, and music, song and dance - all adding to the magical atmosphere.

#### 📵 Hunderfossen Winterpark 🔯 🤠 🤠

Hunderfossen Winterpark A perfect family evening out with trolls, fairy-tales, snow and ice. Horse and sleigh rides, snow slides, mini snowmobiles, a ball room made of ice, dodgems and firework display. Snow and ice sculptures created by Norway's only professional ice sculp - tress, Elisabeth Kristensen, a spectacular ice bar, a wonderful ice cathedral and a true snow hotel. Norwegian trolls and traditional fairytales in Ivo Caprinos Fairytale Grotto and Castle. Trollfallet with its scary trolls will get your adrenaline pumping. Live entertainment and spectacular fireworks every night.