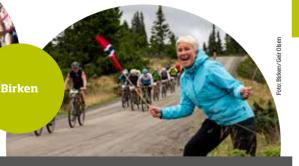

#### Birken Skifestival 14.-21.March

Birkebeinerrennet will be organized for the 82nd time on March 21, 2020. Birken is a natural target to train for throughout the season, and to keep moving towards the finishing line is the most important. Last year, some 17 000 people took part in a Birkebeiner event. Every single race ran without a hitch, and with happy and satisfied participants.