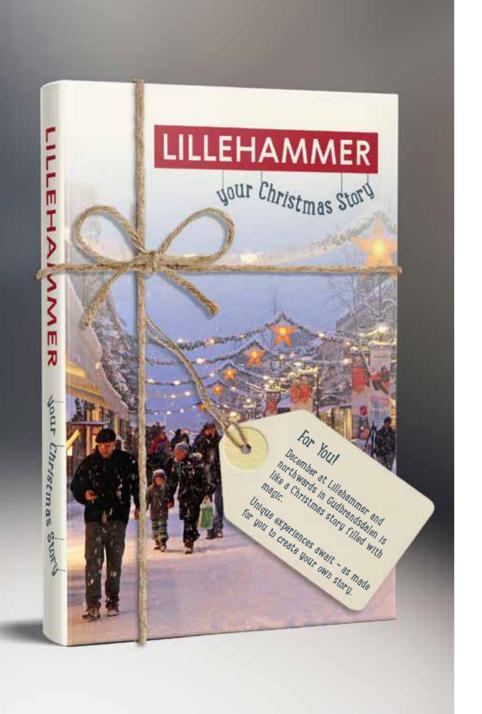

Another chapter is Christmas gift shopping in Lillehammer's unique pedestrian street.

The old wooden buildings radiate a warm, urban feel, and behind beautifully lit and decorated shopfronts there is plenty of Christmas spirit – along with moments of family joy in cosy cafés. Such a story should be seasoned with a dose of excitement. Gudbrandsdalen, the valley of fairytales, offers a plethora of experiences perfect for the adventurous. A twilight-hour snowshoe walk, dog sledding across snow-clad hills, or skiing along endless trails and down thrilling slopes – the choice is yours.

Welcome to Lillehammer, Gudbrandsdalen, and your Christmas story!
www.lillehammer.com/christmas

Join us on a journey through Gudbrandsdalen - a journey in traditions and exciting flavours .

Taste the valley!